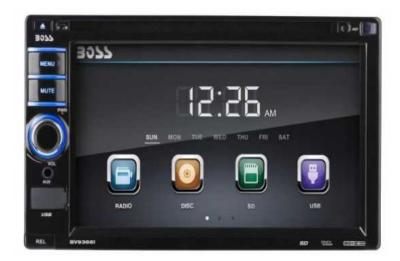

## Boss Double Din DVD bv9368i (1700 R)

Location **Gauteng, Pretoria** https://www.freeadsz.co.za/x-99458-z

80 Watts x 4 Max Power, RDS Tuner, Balance/Fader/Bass/Treble and Preset built-in EQ Plays DVD/CD/USB/SD, MP3, WMA, FM/AM and Smart Phones Compatible with Audio out from Smartphones and MP3 Players USB, SD, Aux, AV, Rear Camera, Steering Wheel Control Inputs Video, Front, Rear & Sub Pre Amp Outputs Detachable Panel, Wireless