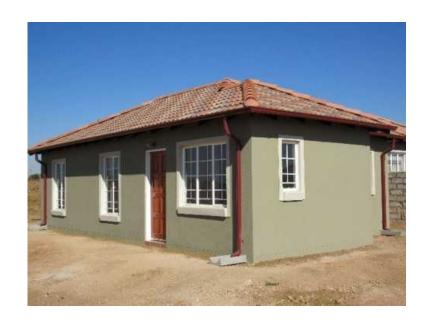

## House for sale in Mamelodi, Glenway (471000 R)

Location **Gauteng, Mamelodi** https://www.freeadsz.co.za/x-99369-z

Glen Way Village – Starting from 2 Bedroom houses as little as R451 000, Glen Way is at the corner of Zambezi road and Tsamaya road In Mamelodi East, is about 30 minutes to Pretoria CBD, 5 minutes from Mahube shopping centre, you can visit our mobile offices on side at Solomon Mahlangu road and Tsamaya Road, Glen Way is at the entrance of Mamelodi, easy access to all major roads leading to town and surroundings –Full title stand sizes from 40sgm to 70sgm. Tuscan roof shape Double zink unit with 3 door cupboard underneath- kitchen, Seamless gutters, Hip type roof, Glass shower pivot door, Solar Geysers: Call our Agents: we also have developments in Gem Valley-Mahube, Rosslyn,and West View Security.