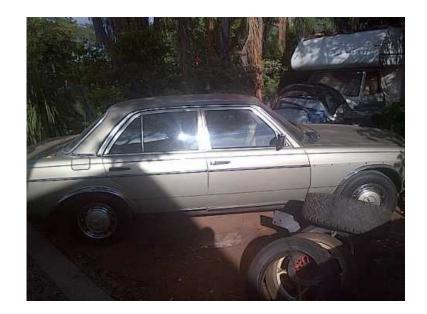

## w123 230 E for sale as is.. (16000 R)

Location **Gauteng, Moot** https://www.freeadsz.co.za/x-99351-z

mercedes benz w123 the engine run , gearbox not working, as is nearst cash

|   | w123 230 E for sale as is                |
|---|------------------------------------------|
|   | https://www.freeadsz.co.za/x-9935<br>1-z |
|   | w123 230 E for sale as is                |
|   | https://www.freeadsz.co.za/x-9935<br>1-z |
|   | w123 230 E for sale as is                |
|   | https://www.freeadsz.co.za/x-9935<br>1-z |
|   | w123 230 E for sale as is                |
|   | https://www.freeadsz.co.za/x-9935        |
|   | w123 230 E for sale as is                |
|   | https://www.freeadsz.co.za/x-9935<br>1-z |
|   | w123 230 E for sale as is                |
|   | https://www.freeadsz.co.za/x-9935        |
|   | w123 230 E for sale as is                |
|   | https://www.freeadsz.co.za/x-9935<br>1-z |
|   | w123 230 E for sale as is                |
|   | https://www.freeadsz.co.za/x-9935        |
|   | w123 230 E for sale as is                |
|   | https://www.freeadsz.co.za/x-9935<br>1-z |
| 源 | w123 230 E for sale as is                |
|   | https://www.freeadsz.co.za/x-9935<br>1-z |