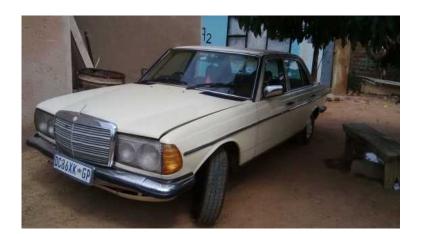

## Classic wheels for sale (19500 R)

Location **Gauteng, Soshanguve** https://www.freeadsz.co.za/x-99282-z

2l petrol manual sedan 1986 model in good driving condition. Driven for one year and a few months to date. Reliable and not bad on petrol either. Test driving at my.