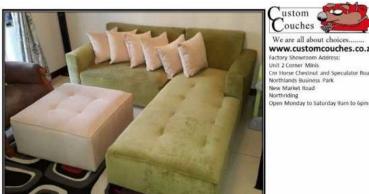

## Design Your Jozi L Shape from R3450, Elegant and Affordable (3450 R)

Location Gauteng, Johannesburg https://www.freeadsz.co.za/x-99208-z

Visit our website to see who we are at www.customcouches.co.za

Or contact one of our sales team on 011 462 1328

Bradley 0724729950

The Jozi L-Shape - Customise in colours and fabrics of your choice - R3450

Size: 1.95m x 1.7m

Comes with matching ottoman and 4 scatter cushions

Colours: Black, White, Red, Brown, Cream, Beige, Grey, Blue, Purple, Orange, etc

Standard Fabrics: Pu Leather, Chenille, Suede Huge range of additional fabrics to choose from patterned, plain, velvet, printed, woven, textured etc

Showroom: Custom Couches; Unit 2 Corner Business Units; Corner Horse Chestnut and Speculator Roads; Northlands Business Park; New Market Street; Northriding