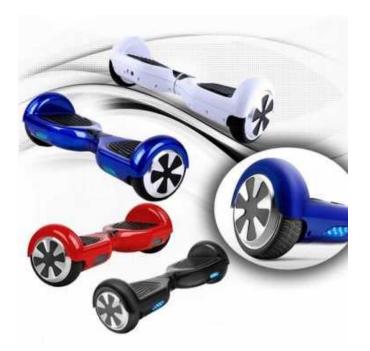

## SELF BALANCING SCOOTER(BLUE)LOCAL STOCK (5999 R)

Location Gauteng, Johannesburg https://www.freeadsz.co.za/x-98486-z

## SELF BALANCING ELECTRIC SCOOTER WITH REMOTE CONTROL(BLUE)SCOOTER WILL BE SENT WITHIN 1 WORKING DAYS AFTER PAYMENT IS RECEIVED

The highest quality self-balancing two-wheeled board, or self-balancing electric scooter, also commonly referred to as a hoverboard, is a type of portable, rechargeable battery-powered scooter. They typically consist of two wheels arranged side-by-side, with two small platforms between the wheels, on which the rider stands. The device is controlled by the rider's feet, standing on the built-in gyroscopic, sensored.