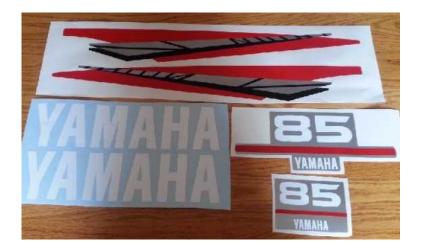

## Yamaha 2 stroke 85HP motor cowl graphics stickers kits (12123 R)

Location **Gauteng, Johannesburg** https://www.freeadsz.co.za/x-98425-z

0021After market decal sticker kit for a Yamaha two stroke 85 horse power outboard motor cowl as pictured. We also have other Yamaha motor cowl kits - designs for all years / all HP sizes. We also have kits for other motor manufacturers. Cut from exterior grade 5-7 year life vinyl ( UV resistant and fully waterproof ), not ink printed. These decals will look good for many years and can be clear coated. Whatsapp or call 0767861125