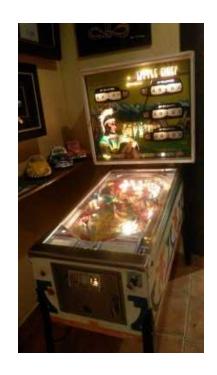

## Pinball Machine - Classic Williams quotLittle Chiefquot 4 player 5 ball (12500 R)

Gauteng, Pretoria Location https://www.freeadsz.co.za/x-98055-z

Pinball machine - Classic Williams "Little Chief" 4 player 5 ball pinball machine. Perfect playing condition. Serviced every year. Bargain at R12 500. Call Anton 082 772