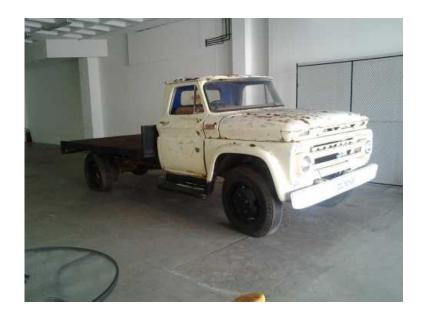

## chev c50 flatbed 1965 body on chassis, wheels, gearbox, no motor, hotrod (18000 R)

Gauteng, Pretoria Location https://www.freeadsz.co.za/x-97850-z

1965 chev c50 flatbed truck 1965 model, no motor but still has gearbox. will make an awesome streetrod. Does have rust but nothing that cant be fixed.does have papers but probably deregistered by now. Truck can be viewed in hatfield pretoria. Please call Ian on