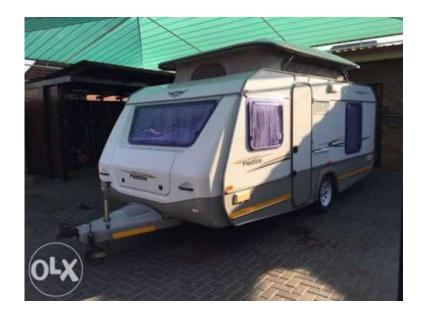

## Jurgens Fleetline 2003 (105000 R)

Location **Gauteng, Johannesburg** https://www.freeadsz.co.za/x-97708-z

(a) - 7:55 (a)

Jurgens Fleetline 2003 with air-con. This caravan is very clean, stored under roof and has never been smoked in. Island bed with extra comfy mattress made to suit. No wood rot and regularly serviced, easy to tow and comes with Tando stabilizer. Fridge/freezer, microwave, original gas stove and full gas bottle. Tyres as new with brand new spare and wheel spanner. Offers rally tent as well as full tent with extension in absolute original condition. Also includes silver reflective blanket and two made to suit ground sheets. Lots of pegs and extras.