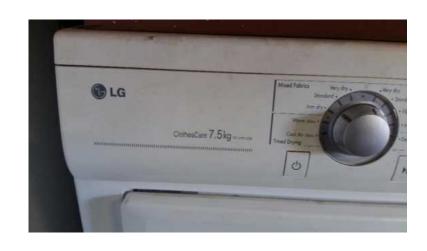

## LG ClothesCare 7,5kg Tumble Dryer, White, excellent condition (2500 R)

Location https://www.freeadsz.co.za/x-97650-z

LG ClothesCare

excellent

| https://wv                        | LG Cloth<br>Dryer,<br>condition                                     |
|-----------------------------------|---------------------------------------------------------------------|
| https://www.freeadsz.co.za/x-9765 | LG ClothesCare 7,5kg Tumble<br>Dryer, White, excellent<br>condition |
| sz.co.za/:                        | 7,5kg T<br>, ex                                                     |
| x-9765                            | y Tumble<br>excellent                                               |