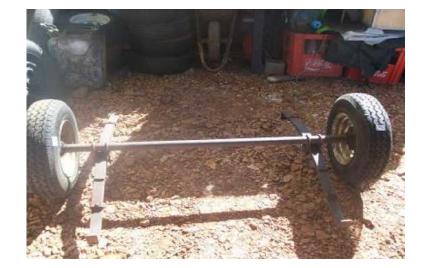

## Trailer axle (1300 R)

Location **Gauteng, Johannesburg** https://www.freeadsz.co.za/x-97561-z

Trailer axle with stabilizers BUT without wheels. Good

|                                    |                           | 温繁华     |                                    |                                    |                                    |                                    |                                    |                                    |                                    |                                    |
|------------------------------------|---------------------------|---------|------------------------------------|------------------------------------|------------------------------------|------------------------------------|------------------------------------|------------------------------------|------------------------------------|------------------------------------|
| Trailer  https://www.freeadsz.co.z | https://www.freeadsz.co.z | Trailer | Trailer  https://www.freeadsz.co.z |
| <b>axle</b>                        | .a/x-9756                 | axle    | axle<br>:a/x-9756                  | <b>axle</b><br>a/x-9756            | <b>axle</b><br>:a/x-9756           | axle<br>:a/x-9756                  | axle<br>:a/x-9756                  | axle<br>:a/x-9756                  | <b>axle</b><br>a/x-9756            | axle<br>:a/x-9756                  |