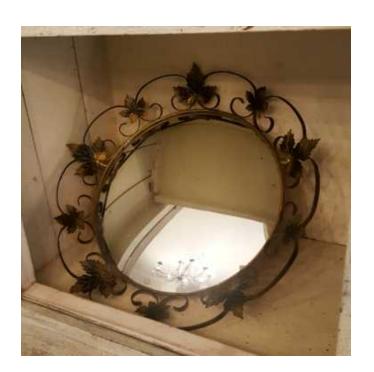

## Gorgeous sixties convex round mirror, original frame, great condition, few blemishes

Gauteng, Pretoria Location https://www.freeadsz.co.za/x-97056-z

Gorgeous sixties convex round mirror, original frame, great condition, few blemishes R795 includes delivery to door!

This gorgeous mirror is in great condition and has only a few blemishes here and there â€" it still has the original convex mirror. The black & vintage gold finish on the metal cut-out leaf design frame is in very good and sturdy condition. This kind of mirror has become very scarce. Snatch it up before it's too late!

Dimensions: total diameter incl frame: 47cm; diameter of mirror only: 35cm; depth: 5,5cm.

Price: R795 includes delivery to your!

round

great R795 round

original

few blemishes