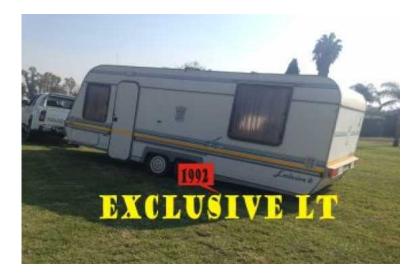

## 1992 Big Jurgens double axel caravan (45000 R)

Location Gauteng, Pretoria https://www.freeadsz.co.za/x-96405-z

1992 Big Jurgens double axel caravan, fridge, stove, 12v to 230v converter, cd player, double bed, single beds, kitchen, Toilet and basin, this is a large caravan with luxury it is the (EXCLUSIVE LT) model from Jurgens. It is in need of a right side window that is broken and very, very little TLC. General in very good condition. Licensed and up to date. Willing to let it go for R45000 cash.