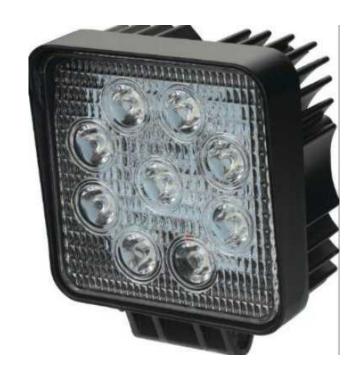

# CAR SUPER POWER IRRADIATION LAMP 27W (371 R)

Location Gauteng, Johannesburg

https://www.freeadsz.co.za/x-96357-z

### CAR SUPER POWER IRRADIATION LAMP 27W

- 30 000 Hours
- 27W
- 9 LEDs
- Waterproof
- Long Life Span
- Aliminum Alloy Casting
- Waterproof IP67