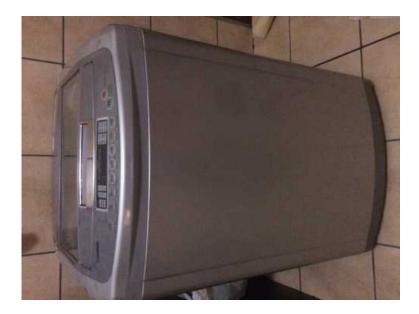

## Large LG top loader washing machine (2500 R)

Location **Gauteng, Johannesburg** https://www.freeadsz.co.za/x-95988-z

Newly serviced LG top loader washing machine. Fully electronic with tub wash and auto features. Large enough for blankets and.