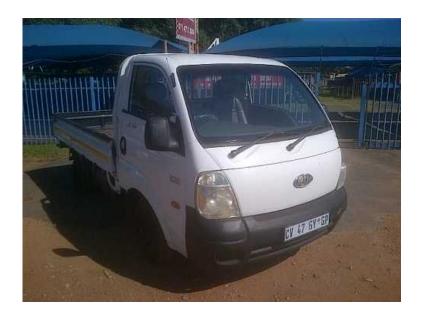

## **FREE MS Z C** Kia Workhorse 1.3 Ton K2700 quotGRAB This BARGAINquot (69999 R)

Location Gauteng, Johannesburg https://www.freeadsz.co.za/x-95942-z

Address 49b High road , Brentwood Park , Benoni

Please contact Jacques 0711996506 to grab this Best bargain which is still in good.