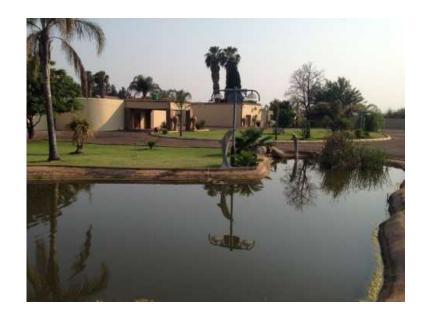

## plot with 8 dwellings (15500000 R)

Location **Gauteng, Pretoria** https://www.freeadsz.co.za/x-95927-z

This property offers the following in abundance: 2000m2 Under Roof, consisting of 2 huge houses, 6 flats, offices and a huge warehouse on a 5.8 ha farm. It also features tar roads, 3 dams with a borehole. This all is situated just 8 km from Zambesi Drive. This is the place if you want to close out the world and watch the sunset over your own dam with water running in the background. Close to Pretoria North & Montana CBD, yet feels like you're in Africa. If you like to be secure, but hanker for privacy - this is the place for you! Price.