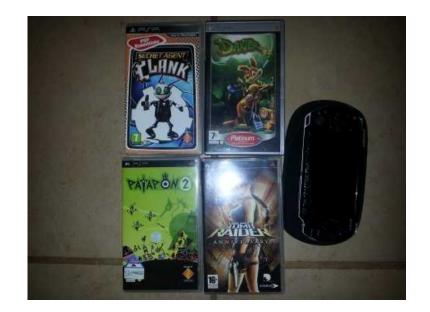

## PSP and games (400 R)

Location **Gauteng, Midrand** https://www.freeadsz.co.za/x-95794-z

Psp with 13 preloaded games on 2 memory cards + 4 umd games in perfect.

|            |             | 333         |      |             | 111    |             |           |             |     |             |     |            |     |             |     |             |       |             | <b>9</b> |
|------------|-------------|-------------|------|-------------|--------|-------------|-----------|-------------|-----|-------------|-----|------------|-----|-------------|-----|-------------|-------|-------------|----------|
| http       | 1 <b>22</b> | http<br>4-z | INT. | http<br>4-z | i int. | http<br>4-z | <b></b> - | http<br>4-z | ·   | http<br>4-z |     | http       |     | http<br>4-z | _ w | http<br>4-z | ent f | http<br>4-z | <b>-</b> |
| os://www.f | PSP         | os://www.f  | PSP  | os://www.f  | PSP    | os://www.f  | PSP       | os://www.f  | PSP | os://www.f  | PSP | s://www.   | PSP | os://www.f  | PSP | os://www.f  | PSP   | os://www.f  | PSP      |
| reeadsz.   | and         | reeadsz.    | and  | reeadsz.c   | and    | reeadsz.    | and       | reeadsz.    | and | reeadsz.    | and | freeadsz.c | and | reeadsz.c   | and | reeadsz.    | and   | reeadsz.    | and      |
| co.za/x-95 | gam         | co.za/x-95  | gam  | co.za/x-95  | gam    | oo.za/x-95  | gam       | co.za/x-95  | gam | o.za/x-95   | gam | :o.za/x-95 | gam | :o.za/x-95  | gam | co.za/x-95  | gam   | 00.za/x-95  | gam      |
| 79         | les         | 79          | les  | 79          | les    | 79          | les       | 79          | les | 79          | les | 79         | les | 79          | les | 79          | les   | 79          | les<br>  |