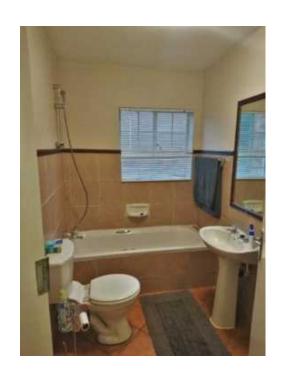

The Main bedroom is spacious with built in cupboards and en-suit bathroom with a shower, toilet and basin. The second bathroom contains a bath (wall/hand shower in bath), toilet and basin.

An open plan Kitchen, dining and living area lives out onto the covered patio and beautiful maintained garden.