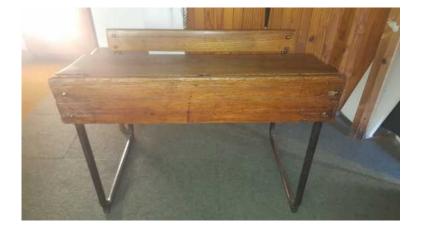

## Amazing Antique School Bench (1000 R)

Location **Gauteng, Johannesburg** https://www.freeadsz.co.za/x-95397-z

Solid Oak. Antique. A true piece of school history. Double (2 Children). Would suit even a large teenager. 1940's. Pencil holders, Cup holders and storage under the bench as per the photo for books and other goodies. Your children will appreciate such a piece of history. 108cm wide x 72cm deep x 82cm