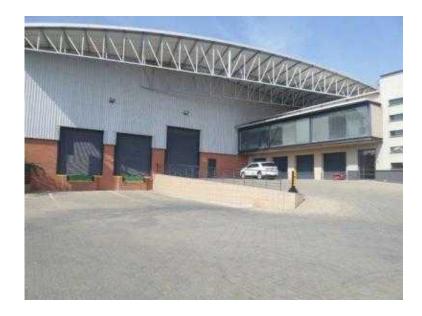

## Available industrial warehouses to let Spring 2015 (45 R)

Location https://www.freeadsz.co.za/x-95183-z

Gauteng, Johannesburg

TO LET

Northlands Deco Park

Corner of Malibongwe Drive and Witkoppen Road Available units: 477m2 at R55 per m2. Available 1 November 2015.

The 477mÃ, <sup>2</sup> site provides a quality business retail space in a safe park-like environment, consisting of an upper and lower level.

To view and for details please call Lothar on 083 475 2369.