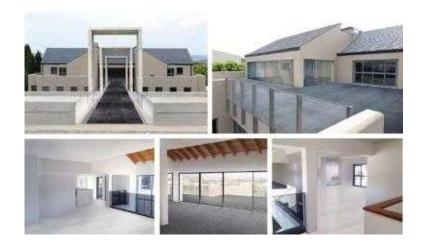

Octobe

Location Gauteng, Johannesburg https://www.freeadsz.co.za/x-95182-z

Northlands Deco Park

Corner of Malibongwe Drive and Witkoppen Road Available units: 477m2 at R55 per m2. Available 1 November 2015. This 477m2 site provides quality business retail space in a safe par-like environment, consisting of an upper and lower level.

To view and for details please call Lothar on 083 475 2369.

Northlands Business Park