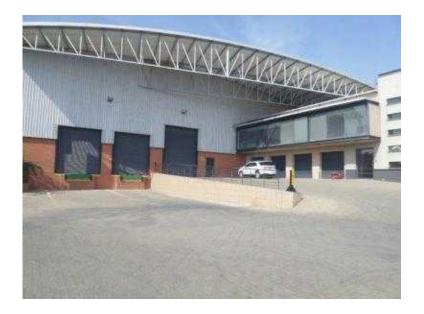

## Industrial, warehouses, shops, showrooms to let Sp (45 R)

https://www.freeadsz.co.za/x-9518

Location Gauteng, Johannesburg https://www.freeadsz.co.za/x-95180-z

TO LET

Northlands Deco Park

Corner of Malibongwe Drive and Witkoppen Road

Available units: 477m2 at R55 per m2. Available 1 November 2015.

This 477m2 site provides quality business retail space in a safe par-like environment, consisting of an upper and lower level.

To view and for details please call Lothar on 083 475 2369.