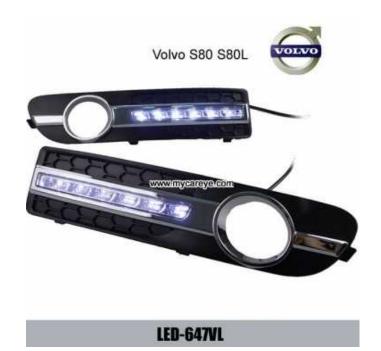

## **VOLVO S80 S80L DRL LED Daytime Running Light car front driving daylight (0 R)**

Location Gauteng, Johannesburg

https://www.freeadsz.co.za/x-95097-z

VOLVO S80 S80L DRL LED Daytime Running Light car front driving daylight

Model Number: LED-647VL

VOLVO S80 S80L DRL Description:

It is a pair of LED daytime running lights.these LED would highly increase the visibility of your car during day and night to improve driving safety.