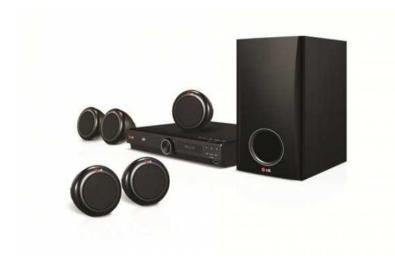

## LG 5.1 home theatre in box like new DH3140S (1200 R)

2-6

Location https://www.freeadsz.co.za/x-94939-z

Gauteng, Johannesburg

## 5.1 Ch 300W

Discover the DH3140S DVD Home Cinema System. Boasting an impressive 5.1 channel audio and 300Wattage of power, the authentic cinema experience is brought direct to your living room. DivX

This is a format which helps you a compressed form of your movie while maintaining the best quality possible.

Amplifier Front (L/R) 45Wx2 Center 45W Surround L/R 45Wx2 Channel 5.1 Total 300W

Network

Accessory Kit Battery(Size) AAAx1 Batteries (Remote Controller) Yes FM Yes Warranty Card Yes Simple Manual Yes