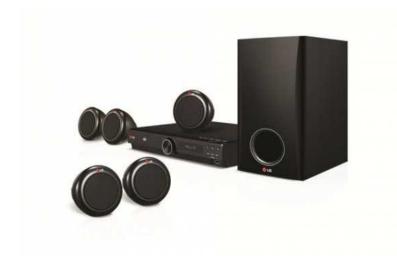

## LG 5.1 home theatre in box like new DH3140S (1200 R)

6-z

Location https://www.freeadsz.co.za/x-94936-z

Gauteng, Johannesburg

## 5.1 Ch 300W

Discover the DH3140S DVD Home Cinema System. Boasting an impressive 5.1 channel audio and 300Wattage of power, the authentic cinema experience is brought direct to your living room. DivX

This is a format which helps you a compressed form of your movie while maintaining the best quality possible.

Amplifier Front (L/R) 45Wx2 Center 45W Surround L/R 45Wx2 Channel 5.1 Total 300W

Network

Accessory Kit Battery(Size) AAAx1 Batteries (Remote Controller) Yes FM Yes Warranty Card Yes Simple Manual Yes