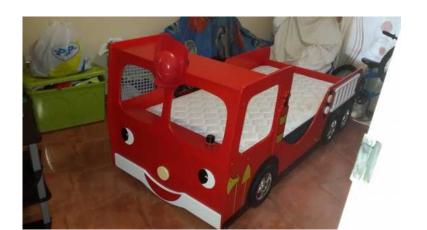

## Fire engine Bed (1800 R)

Location **Gauteng, Pretoria** https://www.freeadsz.co.za/x-94918-z

It is a designer fire engine kiddies

|               |        |               | 碧      |             | li.    |             |        |             | 题      |             |        |             |        | 1           |        |             |        |             |        |
|---------------|--------|---------------|--------|-------------|--------|-------------|--------|-------------|--------|-------------|--------|-------------|--------|-------------|--------|-------------|--------|-------------|--------|
|               |        |               | **     |             | 17     |             |        |             |        |             |        |             |        |             |        |             |        |             |        |
| https:<br>8-z |        | https:<br>8-z |        | https:      |        |
| //www.free    | Fire   | //www.fre     | Fire   | //www.fre   | Fire   | //www.fre   | Fire   | //www.fre   | Fire   | //www.fre   | Fire   | //www.fre   | Fire   | //www.fre   | Fire   | //www.fre   | Fire   | //www.fre   | Fire   |
| eadsz.co.za   | engine | eadsz.co.za   | engine | eadsz.co.za | engine | eadsz.co.za | engine | eadsz.co.za | engine | eadsz.co.za | engine | eadsz.co.za | engine | eadsz.co.za | engine | eadsz.co.za | engine | eadsz.co.za | engine |
| /x-9491       | Bed    | ı/x-9491      | Bed    | ı/x-9491    | Bed    | l/x-9491    | Bed    | l/x-9491    | Bed    | ı/x-9491    | Bed    | /x-9491     | Bed    | l/x-9491    | Bed    | //x-9491    | Bed    | /x-9491     | Bed    |