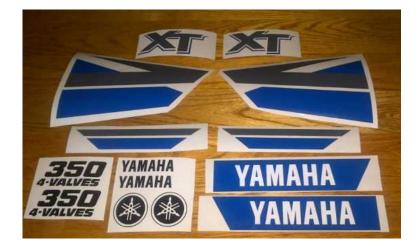

## **TREE MOS Z:2** XT 350 Yamaha stickers graphics for a year 2000 model bike (1234 R)

Location Gauteng, Johannesburg https://www.freeadsz.co.za/x-94819-z

Graphics stickers decals sets for a Yamaha XT 350 - 4 valves bike. Made from excellent quality gloss vinyl that has a 5-7 year life span. The vinyl is UV resistant and fully waterproof, as well as suitable for clear coating. See the pics in this advert to see how the kit looks cut and how it looks on the bike. These are not low quality ink printed stickers that blur when washed or fade. We offer all colour options, OEM and custom sizes to ensure any decal design can fit any fairing area.