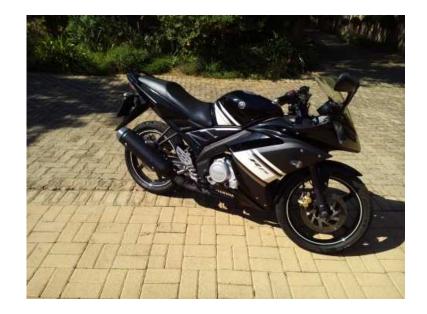

## Yamaha YZF R15 (16500 R)

Location **Gauteng, Johannesburg** https://www.freeadsz.co.za/x-94809-z

Selling a Yamaha R15

The bike is a very reliable 150cc fuel injected four-stroke. It starts up first time every time. It's very powerful for its engine size and extremely fuel efficient.

The Bike is in good condition, just been serviced at 24000km mark by Yamaha Randburg and I replaced the back tyre about 3 months ago. The bike was dropped by the previous owner so it has minor scratches down the left side, I have taken pictures of the scratches that are attached.

License and paperwork is all up to date. Odometer is at 26500 km

R16 500.

|                                                                |                                      |                             |                             | 82 % 5 VII -                |                             |                             |                             |                          |
|----------------------------------------------------------------|--------------------------------------|-----------------------------|-----------------------------|-----------------------------|-----------------------------|-----------------------------|-----------------------------|--------------------------|
| https://www.freea<br>9-z<br>Yamaha<br>https://www.freea<br>9-z | Yamaha https://www.freea 9-z  Yamaha | Yamaha<br>https://www.freea | Yamaha<br>https://www.freea | Yamaha<br>https://www.freea | Yamaha<br>https://www.freea | Yamaha<br>https://www.freea | Yamaha<br>https://www.freea | Yamaha https://www.freea |
| dsz.co.za/x-9480<br>YZF R15                                    | YZF R15  dsz.co.za/x-9480  YZF R15   | YZF R15                     | YZF R15                     | YZF R15                     | YZF R15                     | YZF R15                     | YZF R15                     | YZF R15                  |