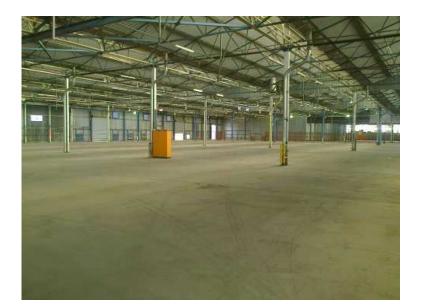

## **TREE MS Z :** 15 000m2 warehousefactory for rent in Wadeville, Germiston (375000 R)

Location Gauteng, Johannesburg https://www.freeadsz.co.za/x-94806-z

15 000m2 factory/warehouse to let in Wadeville, Germiston. Has several large roller shutter door entrances, taking articulated trucks. 4 mva three phase power. Good offices and clean staff.