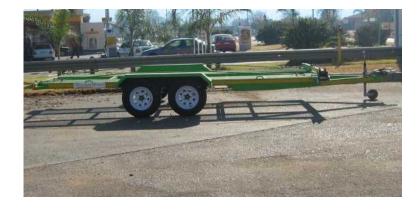

## BRAKE NECK CAR TRAILER WITH GRID (32000 R)

Gauteng, Midrand Location https://www.freeadsz.co.za/x-94769-z

Boosh Bebee Trailers is a builder of trailers and is SABS approved.

Loading area - Length 5m x 2m wide.

Coupler - 3 ton.

2 x Brake Axles - 1.6 ton. Both Axles are 3.2 ton.

4 x "14" Rim and Tyre.

600mm wide grid on the sides - middle open. See photo's.

GVM - 3200kg

TARA - 580kg

Load - 2620kg

Roadworthy RC 1 papers with VIN No.