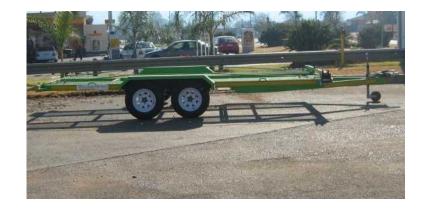

## **NEW CAR TRAILER - BRAKE NECK (32000 R)**

Gauteng, Midrand Location https://www.freeadsz.co.za/x-94766-z

Boosh Bebee Trailers is a builder of trailers and is SABS approved.

Loading area - Length 5m x 2m wide.

Coupler - 3 ton.

2 x Brake Axles - 1.6 ton. Both Axles are 3.2 ton.

4 x "14" Rim and Tyre.

600mm wide grid on the sides - middle open. See photo's.

GVM - 3200kg

TARA - 580kg

Load - 2620kg

Roadworthy RC 1 papers with VIN No.

We require a deposit of 60% to start the building of the trailer and the other 40% balance on day of collection.

Go to our website - www.thinktrailers.co.za

Our address - c/o President Steyn and Jack Hindon 387 Pretoria.