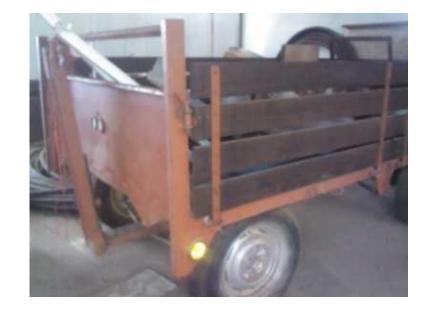

## **FARM TRAILER**

Location **Gauteng, Midrand** https://www.freeadsz.co.za/x-94764-z

SIZE 3.10 X 1.9 X .61 M New Wood rail, not licensed . need new

| 回線 | FARM                           | TRAILER     |
|----|--------------------------------|-------------|
|    | https://www.freeadsz.co        | o.za/x-9476 |
|    | FARM                           | TRAILER     |
|    | https://www.freeadsz.cc<br>4-z | o.za/x-9476 |
|    | FARM                           | TRAILER     |
|    | https://www.freeadsz.co        | o.za/x-9476 |
|    | FARM                           | TRAILER     |
|    | https://www.freeadsz.co        | o.za/x-9476 |
| 温料 | FARM                           | TRAILER     |
|    | https://www.freeadsz.co        | o.za/x-9476 |
|    | FARM                           | TRAILER     |
|    | https://www.freeadsz.co        | o.za/x-9476 |
|    | FARM                           | TRAILER     |
|    | https://www.freeadsz.co        | o.za/x-9476 |
|    | FARM                           | TRAILER     |
|    | https://www.freeadsz.co        | o.za/x-9476 |
|    | FARM                           | TRAILER     |
|    | https://www.freeadsz.co        | o.za/x-9476 |
|    | FARM                           | TRAILER     |
|    | https://www.freeadsz.co<br>4-z | o.za/x-9476 |