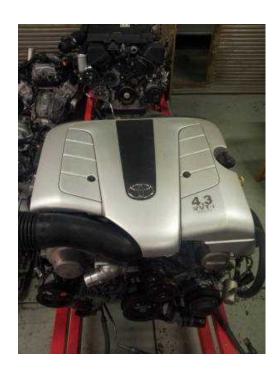

## **Lexus V8 Engine**

Location Gauteng, Johannesburg

https://www.freeadsz.co.za/x-9438-z

We Specialize in Lexus V8 1UZ-FE + 4spd auto (195kw and 363nm torque) and 1UZ-FE VVTi + 5spd auto (216kw and 407nm torque) Engines, Lexus V8 original management systems, we supply complete running engines which are started on the floor with fuse box and on-board diagnostics for complete peace of mind.