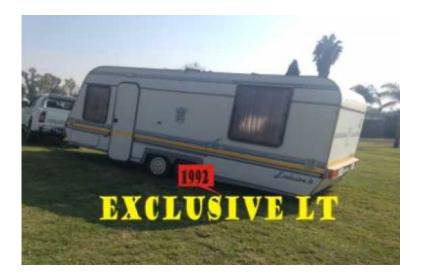

## 1992 Big Jurgens double axel caravan (45000 R)

Location Gauteng, Pretoria https://www.freeadsz.co.za/x-94219-z

1992 Big Jurgens double axel caravan, fridge, stove, 12v to 230v converter, cd player, double bed, single beds, kitchen, Toilet and basin, this is a large caravan with luxury it is the (EXCLUSIVE LT) model from Jurgens. It is in need of a right side window that is broken and very, very little TLC. General in very good condition. Licensed and up to date. Willing to let it go for R45000 cash neg.