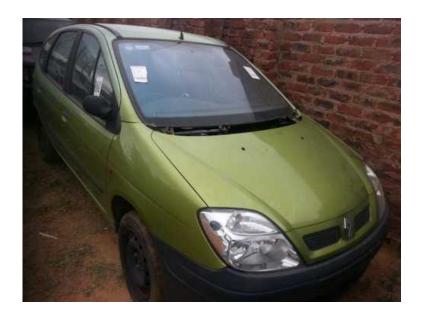

## **EREE NOS Z:22** 2000 renault Megane non-runner (16500 R)

Location Gauteng, Centurion https://www.freeadsz.co.za/x-94128-z

2000 model renault megane. vehicle is green in colour, body and gearbox intact. engine parts have been stripped.

please do not ask me what is wrong with it, come and view for yourself. i bought it as it is, and selling as it is.

|            |                | <u>- 188</u> )<br>  <b>D</b> } |                |                   |                |                   |                |                   |                |                   |                |                   |                |                   |                |                   |                |                   |                |
|------------|----------------|--------------------------------|----------------|-------------------|----------------|-------------------|----------------|-------------------|----------------|-------------------|----------------|-------------------|----------------|-------------------|----------------|-------------------|----------------|-------------------|----------------|
| https://wv | 2000<br>runner | https://wv<br>8-z              | 2000<br>runner | https://wv<br>8-z | 2000<br>runner | https://wv<br>8-z | 2000<br>runner | https://wv<br>8-z | 2000<br>runner | https://wv<br>8-z | 2000<br>runner | https://wv<br>8-z | 2000<br>runner | https://wv<br>8-z | 2000<br>runner | https://wv<br>8-z | 2000<br>runner | https://wv<br>8-z | 2000<br>runner |
| vw.freead  | renault        | vw.freead                      | renault        | vw.freead         | renault        | vw.freead         | renault        | vw.freead         | renault        | vw.freead         | renault        | vw.freead         | renault        | vw.freead         | renault        | vw.freead         | renault        | vw.freead         | renault        |
| sz.co.za/x | Megane         | sz.co.za/x                     | Megane         | sz.co.za/x        | Megane         | sz.co.za/x        | Megane         | sz.co.za/x        | Megane         | sz.co.za/x        | Megane         | sz.co.za/x        | Megane         | lsz.co.za/x       | Megane         | sz.co.za/x        | Megane         | sz.co.za/x        | Megane         |
| -9412      | non-           | -9412                          | non-           | -9412             | non-           | ;-9412            | non-           | -9412             | non-           | :-9412            | non-           |