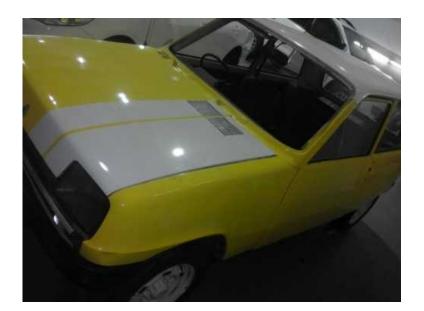

## Renault 5 GTL For Sale (4500 R)

Location Gauteng, Centurion https://www.freeadsz.co.za/x-94126-z

Renault 5 gtl for sale. Car needs attention. Body needs attention Car starts. Engine is in good condition. New interior. Car needs a fuel tank or needs to be cleaned and windscreen and battery. Left door is rusted and needs to be replaced or fixed. Brakes needs to be bleeded Car has papers. License expired 28 feb 2016. Urgent sale please. Please note that the car needs to be towed.