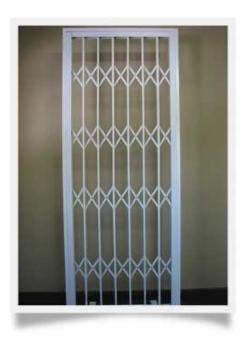

## WINDOW FIXTURES

Location https://www.freeadsz.co.za/x-93973-z

Gauteng, Mamelodi

Category: View Our Products. Tags: aluminium, barriers, fixtures, gate, lock, retractable, safety, security, solid, Trellis. **BENEFITS** 

- 7 year warranty
- Available in any size

DESCRIPTION

- Fixed trellis barrier, ideal for windows
- 3mm thickness flights (crosses)
- Twin uprights (12mm x 12mm square tubing)
- U-Channel for finishing around the fixture
- Our all-round cost-effective security barriers for all sizes of windows.