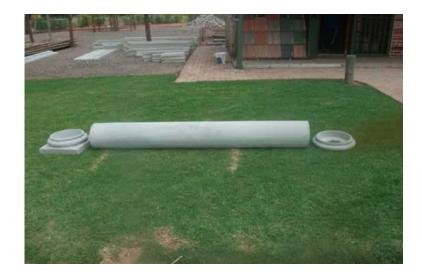

## building columns

Location Gauteng, Pretoria https://www.freeadsz.co.za/x-93901-z

Building Columns for sale.

200 x 2m R300 - with cap and base R440 - with 2 Bases R480 200 x 2.5m R379 - with cap and base R499 - with 2 Bases R569 200 x 3m R459 - with cap and base R599 - with 2 Bases R649 250 x 2m R450 - with cap and base R640 - with 2 Bases R690 250 x 2.5m R579 - with cap and base R769 - with 2 Bases R819 250 x 3m R689 - with cap and base R879 - with 2 Bases R929 300 x 2m R569 - with cap and base R769 - with 2 Bases R967 300 x 2.5m R796 - with cap and base R1049 - with 2 Bases R1167 300 x 3m R899 - with cap and base R1049 - with 2 Bases R1279 Bases 200mm = R99.00 250mm = R120.00 300mm = R199.00 Headers 200mm = R50.00 250mm = R 70.00 300mm = R 88.00 Lay-buys accepted.