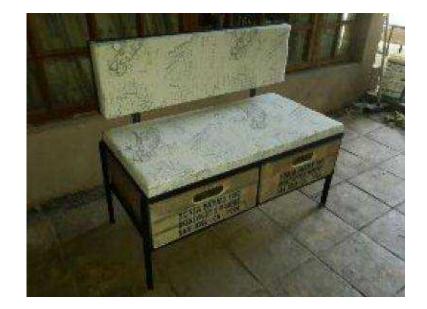

## industrial bench (1500 R)

Location **Gauteng, Moot** https://www.freeadsz.co.za/x-9379-z

2 seater bench from steel and

|                                                        | <u> 3</u> 5                             |                  |                                                    |                                                        |                                                     |                                                        |                                                        |                                                     |                                                    |                                                     |
|--------------------------------------------------------|-----------------------------------------|------------------|----------------------------------------------------|--------------------------------------------------------|-----------------------------------------------------|--------------------------------------------------------|--------------------------------------------------------|-----------------------------------------------------|----------------------------------------------------|-----------------------------------------------------|
| industrial bench  https://www.freeadsz.co.za/x-9379 -z | https://www.freeadsz.co.za/x-9379<br>-z | industrial bench | industrial bench https://www.freeadsz.co.za/x-9379 | industrial bench  https://www.freeadsz.co.za/x-9379 -z | industrial bench  https://www.freeadsz.co.za/x-9379 | industrial bench  https://www.freeadsz.co.za/x-9379 -z | industrial bench  https://www.freeadsz.co.za/x-9379 -z | industrial bench  https://www.freeadsz.co.za/x-9379 | industrial bench https://www.freeadsz.co.za/x-9379 | industrial bench  https://www.freeadsz.co.za/x-9379 |