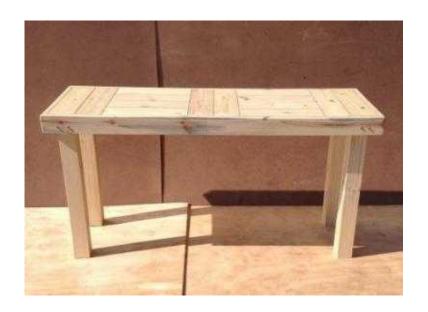

## Food server Farmhouse series 1500 Raw (1250 R)

Location Gauteng, Johannesburg

https://www.freeadsz.co.za/x-93608-z

## **DIMENSIONS**

Length: 1500mm Width: 515mm Height: 760mm

Also available in customized sizes, various stains and white wash techniques. Contact Johann for

| Food sesseries | erver Farmhou<br>1500 R    | ouse<br>Raw  |
|----------------|----------------------------|--------------|
| https://www.fr | eeadsz.co.za/x-93          | 60           |
| Food seseries  | erver Farmhou<br>1500 R    | iouse<br>Raw |
| https://www.fr | eeadsz.co.za/x-93          | 9360         |
| Food se series | erver Farmhou<br>1500 R    | iouse<br>Raw |
| https://www.fr | eeadsz.co.za/x-93          | 9360         |
| Food se series | erver Farmhou<br>1500 R    | ouse         |
| https://www.fr | eeadsz.co.za/x-93          | 60           |
| Food se series | erver Farmhou<br>1500 R    | use<br>Vaw   |
| https://www.fr | eeadsz.co.za/x-93          | 60           |
| Food sesseries | erver Farmhou<br>1500 R    | iouse<br>Raw |
| https://www.fr | eeadsz.co.za/x-9360        | 60           |
| Food seseries  | erver Farmhou<br>1500 R    | iouse<br>Raw |
| https://www.fr | eeadsz.co.za/x-93          | 9360         |
| Food se series | erver Farmhou<br>1500 R    | iouse<br>Raw |
| https://www.fr | eeadsz.co.za/x-93          | 9360         |
| Food sesseries | erver Farmhous<br>1500 Rav | ouse<br>Raw  |
| https://www.fr | eeadsz.co.za/x-936         | 60           |
| Food se series | erver Farmhou<br>1500 R    | ouse         |
| https://www.fr | eeadsz.co.za/x-93          | 60           |