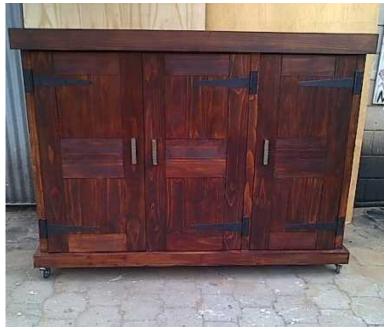

## Kitchen Cupboard Farmhouse series 1450 Mobile with 3 doors (9700 R)

Gauteng, Johannesburg Location

https://www.freeadsz.co.za/x-93497-z

**Dimensions** Length: 1850mm Width: 4625mm Height: 1450mm

Available in customized sizes as well as Raw or in various other stains and white wash techniques. Contact Johann for pricing.