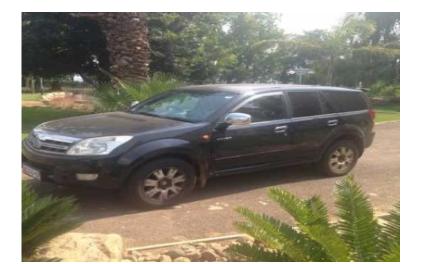

## GWM Hover 2009 2.4i (59000 R)

Location Gauteng, Pretoria https://www.freeadsz.co.za/x-93333-z

GWM Hover 2009 2.4i petrol 112000km Manuel, e/m, electric seats, a/c, p/s, front load cd player, tyres as new, black outside and black leather inside. Can be viewed in Pretoria and selling for only R59000 cash book value is around R90k, will consider trade ins or swop for a double cab,