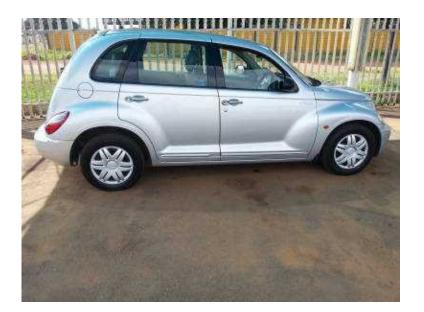

## PT CRUISER, 2.4 Classic (50000 R)

Location Gauteng, Johannesburg https://www.freeadsz.co.za/x-9315-z

2007 PT Cruiser, 152,000km , manual, p/s, a/c, airbags, cd/mp3, traction control, cruise control, spare key, good condition ! R50,000. Francois.