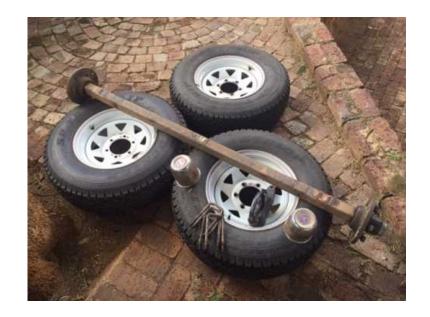

## Trailer axle and wheels (4000 R)

Location **Gauteng, Pretoria** https://www.freeadsz.co.za/x-93006-z

2,5MT trailer axle, 3 X 15" wheels plus goose neck hitch as well as all U-bolts. One wheel never used (spare wheel), 2 still at least 80% of running surface.