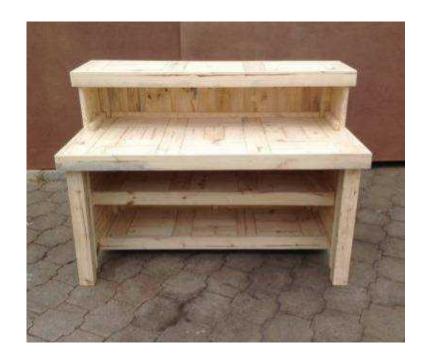

## Bar Counter Farmhouse series 1500 - Raw (4100 R)

Location Gauteng, Johannesburg

https://www.freeadsz.co.za/x-92853-z

Very versatile piece. Can also be used as a Reception Counter, Coffee bar etc.

**Dimensions** 

Length: 1500mm Width: 780mm Height: 1100mm

Also available in customized sizes as well as various stains and white wash techniques. Contact Johann

for.

| https://www.freeadsz<br>3-z | Bar Counter<br>series 1500 | https://www.freeadsz<br>3-z | Bar Counter<br>series 1500 | https://www.freeadsz<br>3-z | Bar Counter series 1500 | https://www.freeadsz<br>3-z | Bar Counter series 1500 | https://www.freeadsz<br>3-z | Bar Counter<br>series 1500 | https://www.freeadsz<br>3-z | Bar Counter<br>series 1500 | https://www.freeadsz<br>3-z | Bar Counter<br>series 1500 | https://www.freeadsz<br>3-z | Bar Counter series 1500 | https://www.freeadsz<br>3-z | Bar Counter series 1500 | https://www.freeadsz<br>3-z | Bar Counter<br>series 1500 |
|-----------------------------|----------------------------|-----------------------------|----------------------------|-----------------------------|-------------------------|-----------------------------|-------------------------|-----------------------------|----------------------------|-----------------------------|----------------------------|-----------------------------|----------------------------|-----------------------------|-------------------------|-----------------------------|-------------------------|-----------------------------|----------------------------|
| co.za/x-9285                | Farmhouse<br>- Raw         | co.za/x-9285                | Farmhouse<br>- Raw         | co.za/x-9285                | Farmhouse<br>- Raw      | co.za/x-9285                | Farmhouse<br>- Raw      | co.za/x-9285                | Farmhouse<br>- Raw         | co.za/x-9285                | Farmhouse<br>- Raw         | co.za/x-9285                | Farmhouse<br>- Raw         | co.za/x-9285                | Farmhouse<br>- Raw      | co.za/x-9285                | Farmhouse<br>- Raw      | co.za/x-9285                | Farmhouse<br>- Raw         |