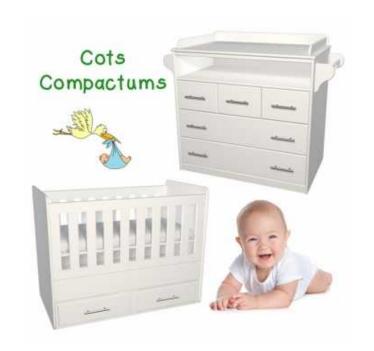

## Cot Large and 5 Drawer Compactum Both for R5760.00 Made to Order (5760 R)

Gauteng, Johannesburg Location https://www.freeadsz.co.za/x-92750-z

Large Cot and 5 Drawer Compactum Both For R5,760.00

The AddMor Large Cot has two under cot drawers of 500mm deep, and 3 adjustable heights for the base of cot, size H950 x W 1360 x D 775mm requires a 1320 x 660mm mattress, (not included).

The AddMor 5 Drawer Compactum is the most practical Compactum. It features three drawers at the top, with an open shelf to pack anything you wish and a towel rail on either side of the compactum with an upstand.

Overall Sizes â€" H 1000 x W 1220 x D 610mm Work Top Surface Height is 920mm

Our standard finish is white but furniture can be finished in mahogany or colour of choice.

To place an order visit our website or reply to this ad. http://racso.co.za/addmor/