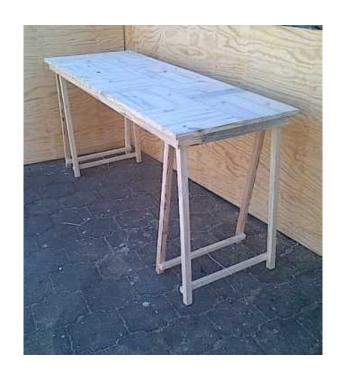

## 

Gauteng, Johannesburg Location

https://www.freeadsz.co.za/x-92658-z

**DIMENSIONS** Length: 1840mm Width: 700mm Height: 900mm

Also available in customized sizes as well as in various stains and other white wash techniques. Contact Johann for