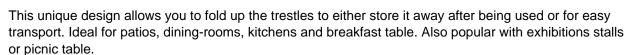

## 



Gauteng, Johannesburg Location

https://www.freeadsz.co.za/x-92658-z



**DIMENSIONS** Length: 1840mm Width: 700mm Height: 900mm

Also available in customized sizes as well as in various stains and other white wash techniques. Contact Johann for













| , bs:/                         | 64<br>04<br>04                             |
|--------------------------------|--------------------------------------------|
| W                              | ≤ 0                                        |
| <u> </u>                       | ser                                        |
| free                           | ver<br>tre                                 |
| ps://www.freeadsz.co.za/x-9265 | ood server Cottage<br>40 with trestle legs |
| ž.c                            | e le                                       |
| 0.Z                            | ttage<br>legs