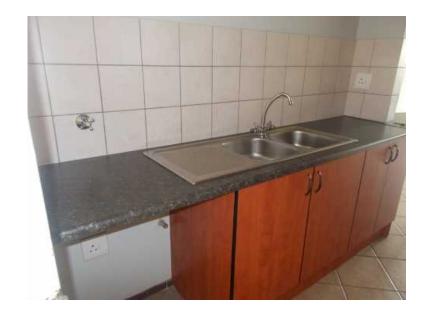

## 2 bed 2 bath (5800 R)

Location Gauteng, Johannesburg

https://www.freeadsz.co.za/x-92188-z

Open plan kitchen with lounge and neat finishes.

Fully fitted kitchen with stove.

You save with Pre-paid electricity. Water is INCLUDED in the rent.